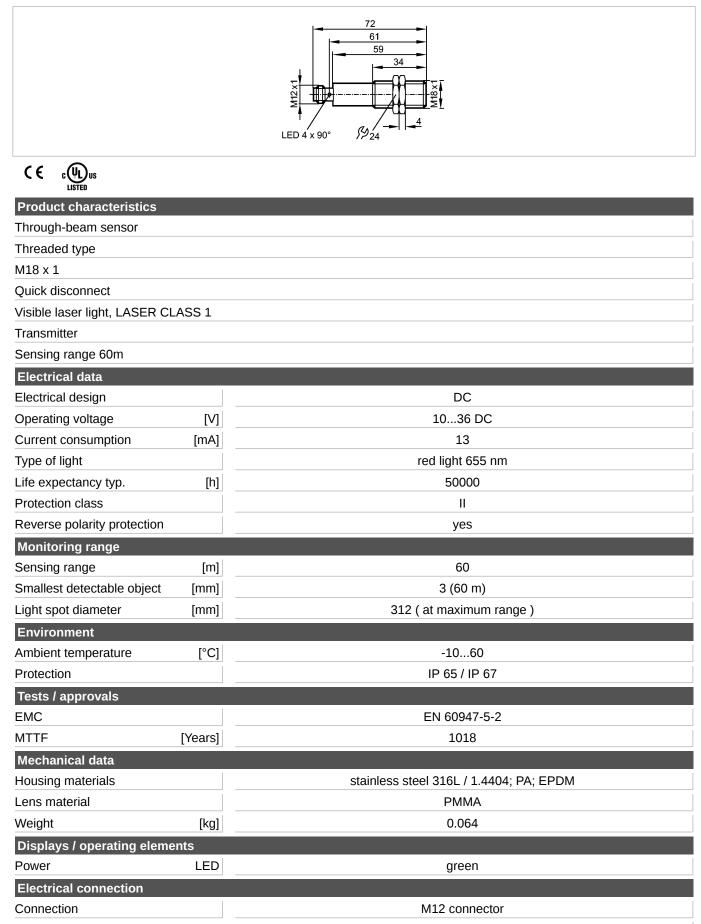

## **OGS700**

OGSLOOKG/US100

| Accessories            |         |                                                                                                                                                                                                         |  |
|------------------------|---------|---------------------------------------------------------------------------------------------------------------------------------------------------------------------------------------------------------|--|
| Accessories (included) |         | 2 lock nuts                                                                                                                                                                                             |  |
| Remarks                |         |                                                                                                                                                                                                         |  |
| Remarks                |         | Laser light<br>CLASS 1 LASER PRODUCT<br>IEC 60825-1 : 2007<br>complies with 21 CFR 1040.10 except for deviations<br>pursuant to Laser Notice No. 50, dated June 2007<br>cULus - Class 2 source required |  |
| Pack quantity          | [piece] | 1                                                                                                                                                                                                       |  |