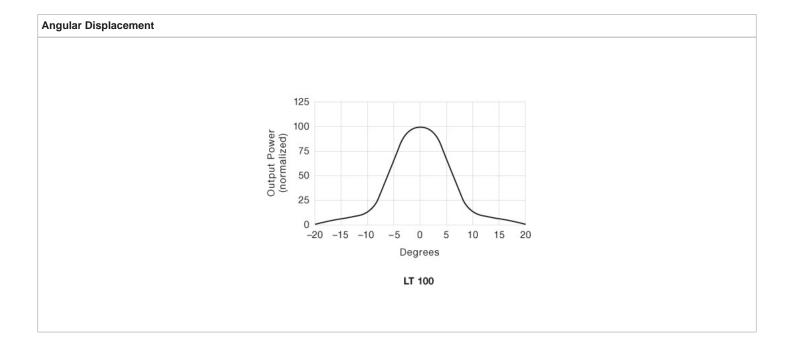

lycarbonate            |
| Transmitter Diode:               | Ga Al As, (880 nm)       |
| Cable Sleeve:                    | PVC Ø 4,0 mm             |
| Min. Cable Bending Radius:       | 45 mm                    |

| Environmental Data     |                    |
|------------------------|--------------------|
| Vibration:             | 10 – 55 Hz, 0,5 mm |
| Shock:                 | 30 g               |
| Operation Temperature: | – 25 to +65 °C     |
| Storage Temperature:   | – 40 to +80 °C     |
| Sealing Class:         | IP 67              |
| Light Immunity 20°:    | > 80 000 lux       |



**REMOTE SENSORS Remote Sensors Series** 

#### Approvals



#### Wiring Diagram





# **Sensing Characteristics**

### **Parallel Displacement**





Remote Sensors Series **REMOTE SENSORS**