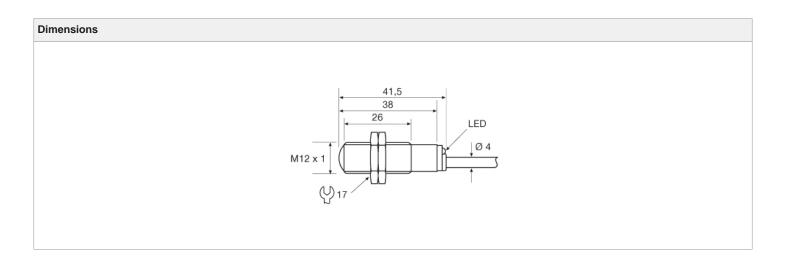

#### **Compatible Receivers:**

LR 100L TB38 5

| Product Data      |                     |
|-------------------|---------------------|
| Function:         | Transmitter         |
| Housing Material: | Nickel Plated Brass |
| Housing:          | M12 x 1             |
| Connection:       | 5 m cable           |
| Sensing Range:    | Up to 18 m          |
| Optical Angle:    | +/- 6° (emission)   |
| Indicators:       | None                |