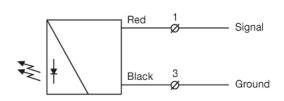

2</sup> |
| Housing Material Sensor Housing: | Nickel Plated Brass      |
| Housing Material Lens Cover:     | Polycarbonate            |
| Transmitter Diode:               | Ga Al As, (880 nm)       |
| Cable Sleeve:                    | PVC Ø 4,0 mm             |
| Min. Cable Bending Radius:       | 45 mm                    |

| Environmental Data     |                    |
|------------------------|--------------------|
| Vibration:             | 10 – 55 Hz, 0,5 mm |
| Shock:                 | 30 g               |
| Operation Temperature: | – 25 to +65 °C     |
| Storage Temperature:   | – 40 to +80 °C     |
| Sealing Class:         | IP 67              |
| Light Immunity 20°:    | > 80 000 lux       |



**REMOTE SENSORS Remote Sensors Series** 

#### Approvals



#### Wiring Diagram





# **Sensing Characteristics**

### **Parallel Displacement**





Remote Sensors Series **REMOTE SENSORS**