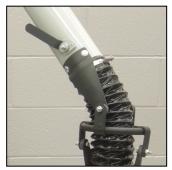

## **FUME EXTRACTION SWING ARM**

The optional Fume Extraction Swing Arm safely remove gases, airborne dusts and smoke emitted during the manufacturing process. These assemblies are fully mobile and retractable mounted onto a pivot arm extension. It also features an arm with an adjustable tensioner that guarantees positive placement once fixed into the position of your choosing.

Regulator lever adjusts the level of air flow through flex arm