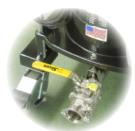

Stainless steel discharge ball valve for easy emptying of liquids and materials

5 micron discharge filter assembly safely collects chips and sludge

Amp

N/A

16

8/4

External sight glass allows you to see when liquid level is saturated and needs changing