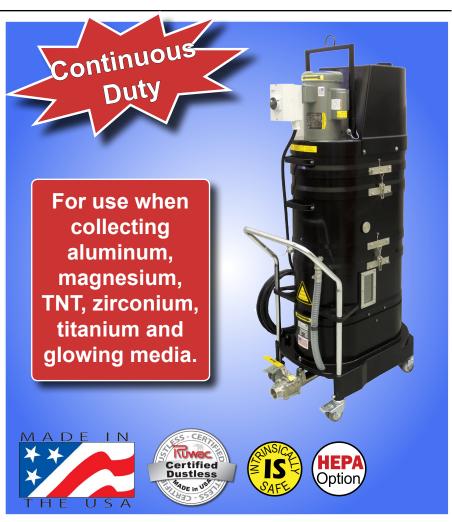

## ANUERT

The NA35 Series Immersion Separator features a complete self-contained continuous duty vacuum system. Work environments using explosive, impact sensitive or glowing materials such as aluminum, titanium, magnesium, zirconium, TNT and other volatile dusts that may contain an ignition source will not only benefit from eliminating the risk of an explosion, but keeping workspaces clean in the process.

#### **IDEAL FOR MANUFACTURERS OF:**

- Aluminum extruded products and foundries
- · Propellants and Air Bag Manufacturers
- Titanium
- Guided missiles and space vehicles
- Metal cans
- · Motor vehicle parts and accessories
- · Primary production of aluminum
- Zirconium
- · Gun power manufacturers
- Magnesium
- Aluminum die-castings