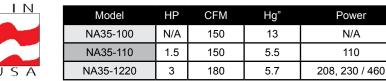

Stainless steel discharge ball valve for easy emptying of liquids and materials

5 micron discharge filter assembly safely collects chips and sludge

Amp

N/A

16

8/4

External sight glass allows you to see when liquid level is saturated and needs changing