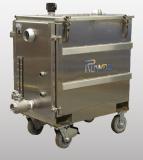

# NA35 Series Immersion Separation Vacuums

COLLECT • NEUTRALIZE • SAFELY DISPOSE COMBUSTIBLE DUST AND HAZARDOUS MATERIALS

## COLLECT, NEUTRALIE AND SAFEY DIS

If you are vacuuming material that may contain an ignition source, is explosive although your environment may not be, is impact sensitive or unstable or if you are currently using wet dust collectors on your process equipment, you need Ruwac's NA35 Series immersion separation vacuum system. Ruwac's portable NA35 Series are designed to safely collect explosive or glowing media, neutralize the contents and filter out any remaining chips or residue so the liquid can be reused.

## ANUERT

The NA35 Series Immersion Separator features a complete self-contained continuous duty vacuum system. Work environments using explosive, impact sensitive or glowing materials such as aluminum, titanium, magnesium, zirconium, TNT and other volatile dusts that may contain an ignition source will not only benefit from eliminating the risk of an explosion, but keeping workspaces clean in the process.