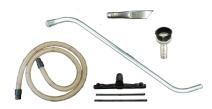

### Included Accessory Package

1.5" ID x 10" Urethane, Fully Grounded, Static-Conductive, NFPA Compliant Hose w/ Two 1.5" Molded Cuffs; Exclusive 16" Conductive Rubber Floor Tool w/ Replaceable Bristles and Squeegee; 54" Aluminum Two Piece Wand; 11" Aluminum Crevice Tool; 3" Round Static-Conductive Brush w/ Carbon Impregnated Nylon Bristles; 2" Button Lock Reducer x 1.5"