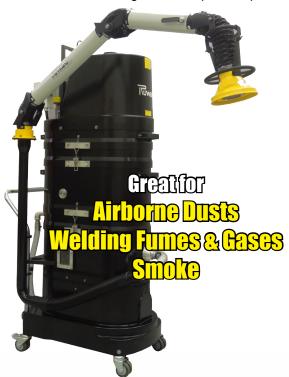

## **FUME EXTRACTION SWING ARM**

The optional Fume Extraction Swing Arm safely remove gases, airborne dusts and smoke emitted during the manufacturing process. These assemblies are fully mobile and retractable mounted onto a pivot arm extension. It also features an arm with an adjustable tensioner that guarantees positive placement once fixed into the position of your choosing.

### FAURS BRIEFIS

- · Retractable reach
- 360° Swivel
- Fully rotational 3" capture hood
- Compact flexible design for easy portability
- Adaptable to any Ruwac vacuum series

Wide capture hood radius and handle allow for quick and easy point of source positioning

Regulator lever adjusts the level of air flow through flex arm