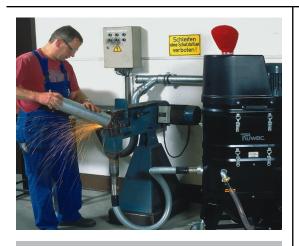

## ANUERT

The NA35 Series Immersion Separator features a complete self-contained continuous duty vacuum system. Work environments using explosive, impact sensitive or glowing materials such as aluminum, titanium, magnesium, zirconium, TNT and other volatile dusts that may contain an ignition source will not only benefit from eliminating the risk of an explosion, but keeping workspaces clean in the process.

## **FUME EXTRACTION SWING ARM**

The optional Fume Extraction Swing Arm safely remove gases, airborne dusts and smoke emitted during the manufacturing process. These assemblies are fully mobile and retractable mounted onto a pivot arm extension. It also features an arm with an adjustable tensioner that guarantees positive placement once fixed into the position of your choosing.