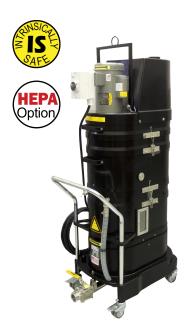

#### **HEPA FILTRATION**

Modular housing allows for upgrades to HEPA filtration at any time, to collect and contain debris down to and including 0.3 microns.

Water fill connection backflushes dispersion screen

Classified explosion proof motors and switch gear are available for electric machines and can be presented after a detailed analysis of your application by a certified Ruwac applications engineer. The air powered systems are intrinsically safe and are suitable for all explosion proof environments.