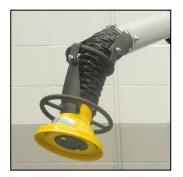

## **FUME EXTRACTION SWING ARM**

The optional Fume Extraction Swing Arm safely remove gases, airborne dusts and smoke emitted during the manufacturing process. These assemblies are fully mobile and retractable mounted onto a pivot arm extension. It also features an arm with an adjustable tensioner that guarantees positive placement once fixed into the position of your choosing.

### FAURS BRIEFIS

- · Retractable reach
- 360° Swivel
- Fully rotational 3" capture hood
- Compact flexible design for easy portability
- Adaptable to any Ruwac vacuum series

Wide capture hood radius and handle allow for quick and easy point of source positioning