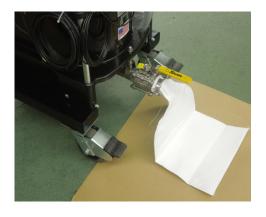

## SAFELY DISPOSE

What makes Ruwac's NA35 Series Immersion Separator so unique is that it provides clean, filtered discharge of contents thanks to the assistance of a discharge filter assembly. This assembly collects chips and debris, allowing users to safely dispose of them and reuse the remaining liquids for repeat cycles of collection materials.

Stainless steel discharge ball valve for easy emptying of liquids and materials

5 micron discharge filter assembly safely collects chips and sludge

Amp

N/A

16

8/4

External sight glass allows you to see when liquid level is saturated and needs changing