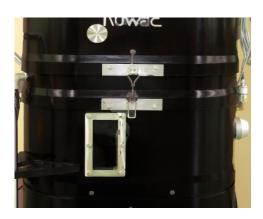

Stainless steel discharge ball valve for easy emptying of liquids and materials

5 micron discharge filter assembly safely collects chips and sludge

Amp

N/A

16

8/4

External sight glass allows you to see when liquid level is saturated and needs changing

Water fill connection backflushes dispersion screen

Classified explosion proof motors and switch gear are available for electric machines and can be presented after a detailed analysis of your application by a certified Ruwac applications engineer. The air powered systems are intrinsically safe and are suitable for all explosion proof environments.