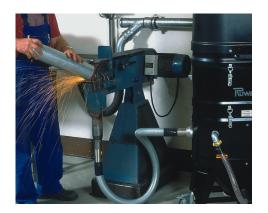

## **FUME EXTRACTION SWING ARM**

The optional Fume Extraction Swing Arm safely remove gases, airborne dusts and smoke emitted during the manufacturing process. These assemblies are fully mobile and retractable mounted onto a pivot arm extension. It also features an arm with an adjustable tensioner that guarantees positive placement once fixed into the position of your choosing.

### FAURS BRIEFIS

- · Retractable reach
- 360° Swivel
- Fully rotational 3" capture hood
- Compact flexible design for easy portability
- Adaptable to any Ruwac vacuum series

Wide capture hood radius and handle allow for quick and easy point of source positioning

Regulator lever adjusts the level of air flow through flex arm